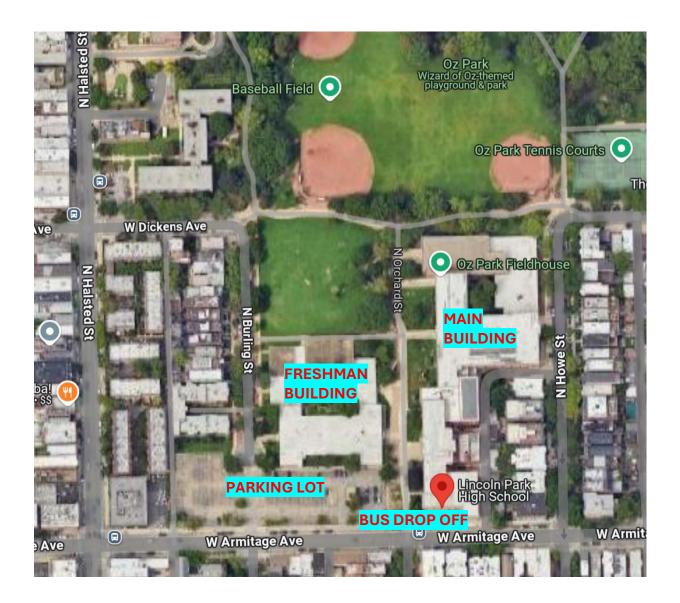

Location: Lincoln Park High School, 2001 N Orchard St

• Main Building: K-4, K-6, & K-8 Sections

• Freshman Building: HS section

**Entrance:** We will be using both the main and freshman buildings utilizing the entrances off of Orchard St.

**Parking:** There is a large parking lot on the south side of the freshman building accessed off of Armitage Ave. There will be a farmers' market in the lot, so you need to park on the end closest to the school.

**Bus Drop Off/Pick-Up:** Bus drop off and pick-up will be on Armitage at Orchard St (The school's Mall entrance)

**Students Drop off area:** Inside building doors will be a player drop off area. Only players, chaperones and staff are allowed past this point. Players will be directed to the Skittle Room where they will meet with their coach/chaperone.