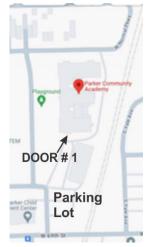

## DECEMBER EVENT

Location: Parker Community Academy 6800 S. Stewart Ave

**Bus Drop Off/Pick-Up:** Bus drop off and pick-up will be at door 1 which is on the south side of the building. Enter off 69<sup>th</sup> street

**Parent Drop-Off:** Students being dropped off by parents will enter the school by door #1 which is located on the south side of the building. There is a large parking lot located on the south side of the building; the entrance is off 69<sup>th</sup> street. Inside the door will be a player drop off area. Only players, chaperones and staff are allowed past this point. Players will be directed to the Skittle Room where they will meet with their coach/chaperone.

Parent Pick-Up: To celebrate the students' accomplishments,

parents are welcome to attend the awards ceremony that takes place at 1:45 PM. Parents wishing to attend the awards ceremony will be allowed into the building at 1:30 PM through door #1. Parents not attending the awards ceremony can pick up their child at door #1. There is a parking lot on the South side of the building; the entrance is off 69<sup>th</sup> Street.