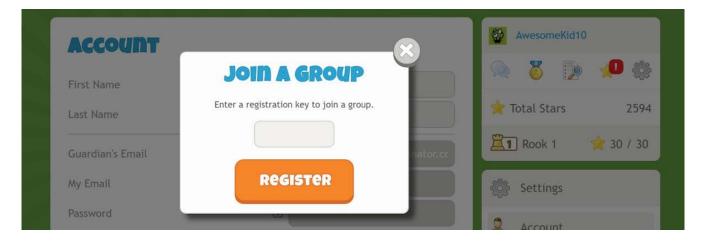

## Associating an existing ChessKid account:

- Obtain the 6-digit Registration Key from your coach
- login to your account & click the grey **Settings** icon. **\*\***You'll need to log in from a browser for access to this page.\*\*
- Click "Do you have a Group Registration Key" at the bottom of the page
- Enter the 6 digit Registration Key & click Register.
- Notify your coach you have joined the school group and provide your current username